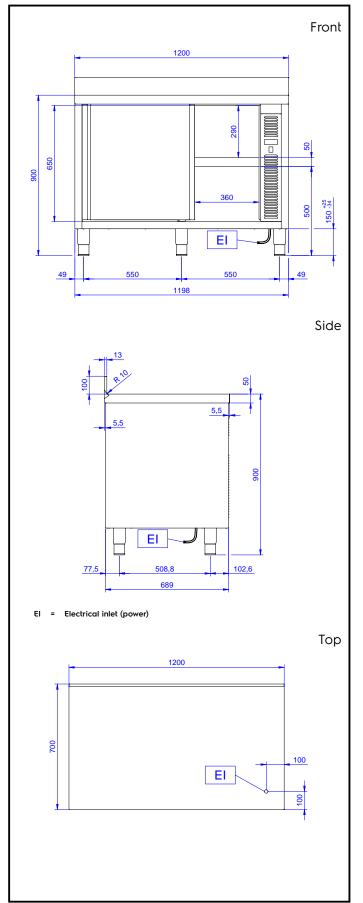

## **Key Information:**

Cabinet width: 1030 mm Cabinet depth: 645 mm Cabinet height: 610 mm Cabinet temperature: 50-75 °C 1200 mm External dimensions, Width: External dimensions, Depth: 700 mm External dimensions, Height: 1000 mm Upstand Dimensions, Height: 100 mm Upstand Dimensions, Depth: 13 mm Upstand Dimensions, Radius: R=10 Worktop thickness: 50 mm Net weight: 55 kg