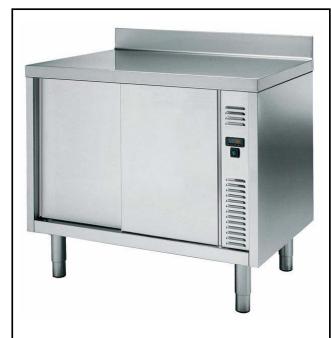

# Eco Preparation 1200 mm Hot Cupboard with Upstand

| ITEM #  |  |  |
|---------|--|--|
| MODEL # |  |  |
| NAME #  |  |  |
|         |  |  |
| SIS #   |  |  |
| AIA#    |  |  |

132876 (MSR1217N)

Hot Cupboard, with 100mm upstand, 1200mm

#### **Main Features**

- Digital display thermostat to control the internal temperature.
- Model specific to keep dishes warm.
- Handles in stainless steel for better hygiene and reliability.
- Sturdiness, stability and reliability of table accurately tested.
- 100 mm upstand with 13mm depth and 10 mm radioused corner, designed to be used against a wall

### Construction

- 40 mm worktop in 304 AISI stainless steel.
- Inner welded frame in stainless steel to guarantee superior strength and stability.
- Handles directly built into the sliding doors.
- Equipped with intermediate shelf which can be positioned at three different heights.
- Intermediate shelf in stainless steel with riveted corners and trasversal reinforcement in stainless steel.
- Sturdy sound-deadened sliding doors on tracks located flush to the front of the frame.
- Easy access to the cupboard interior on all lengths guaranteed by the use of only 2 doors.
- Constructed entirely in stainless steel to offer maximum durability.
- Constructed entirely in stainless steel to offer maximum durability.
- Base panel has 40mm high profile, is 8/10 in thickness with upturned edges and bar reinforcement. It is welded to legs for further structure reinforcement.
- 304 AISI stainless steel feet, 150 mm high and 54 mm in diameter, adjustable by -35/+25 mm.